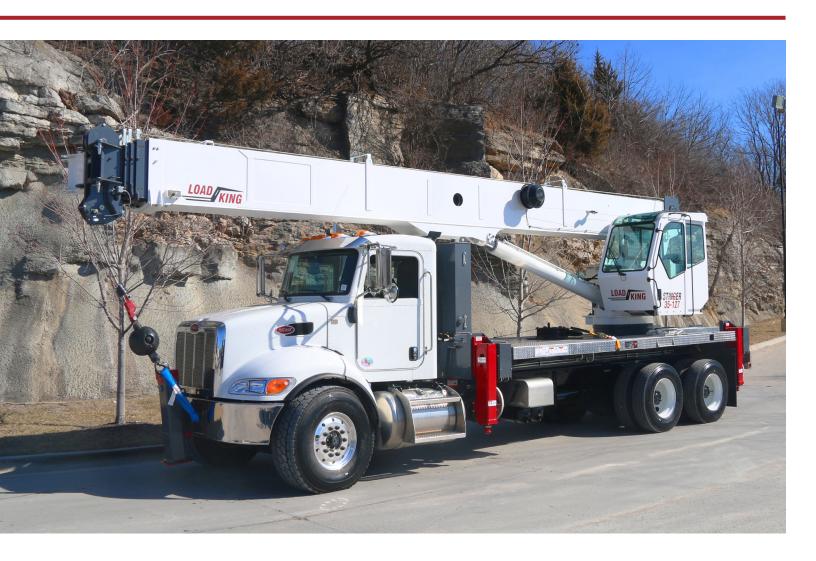

## **STINGER 35-127RS**

35T LIFTING CAPACITY BOOM TRUCK CRANE

## **FEATURES**

- 35 US TON @ 5FT
- 127-F00T FULL POWER MAIN BOOM
- 137-F00T TIP HEIGHT
- 31-55 FT OPTIONAL TWO-PIECE JIB
- 192 FT MAXIMUM TIP HEIGHT WITH 55 FT JIB
- ENCLOSED OPERATOR CAB WITH DELUXE SEAT
- ELECTRONIC RATED CAPACITY INDICATOR