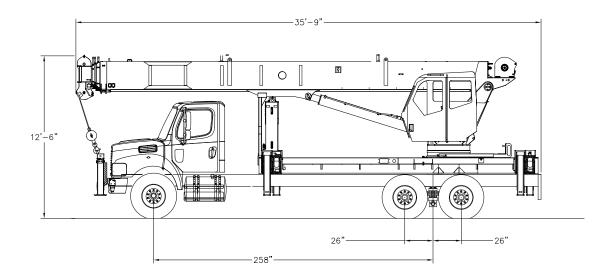

## **STINGER 35-127RS**

35T LIFTING CAPACITY BOOM TRUCK CRANE

## **FEATURES**

- 35 US TON @ 5FT
- 127-F00T FULL POWER MAIN BOOM
- 137-F00T TIP HEIGHT
- 31-55 FT OPTIONAL TWO-PIECE JIB
- 192 FT MAXIMUM TIP HEIGHT WITH 55 FT JIB
- ENCLOSED OPERATOR CAB WITH DELUXE SEAT
- ELECTRONIC RATED CAPACITY INDICATOR

|                                     | FRONT AXLE LOAD | REAR AXLE LOAD | TOTAL WEIGHT |
|-------------------------------------|-----------------|----------------|--------------|
| BARE CHASSIS                        | 8,260 LBS.      | 8,240 LBS.     | 16,500 LBS.  |
| MOUNTED CRANE WITH 33.5 - 55 FT JIB | 19,580 LBS.     | 32,210 LBS.    | 52,890 LBS.  |

WEIGHT INCLUDES: 7 TON LOAD BALL 50 GALLONS FUEL