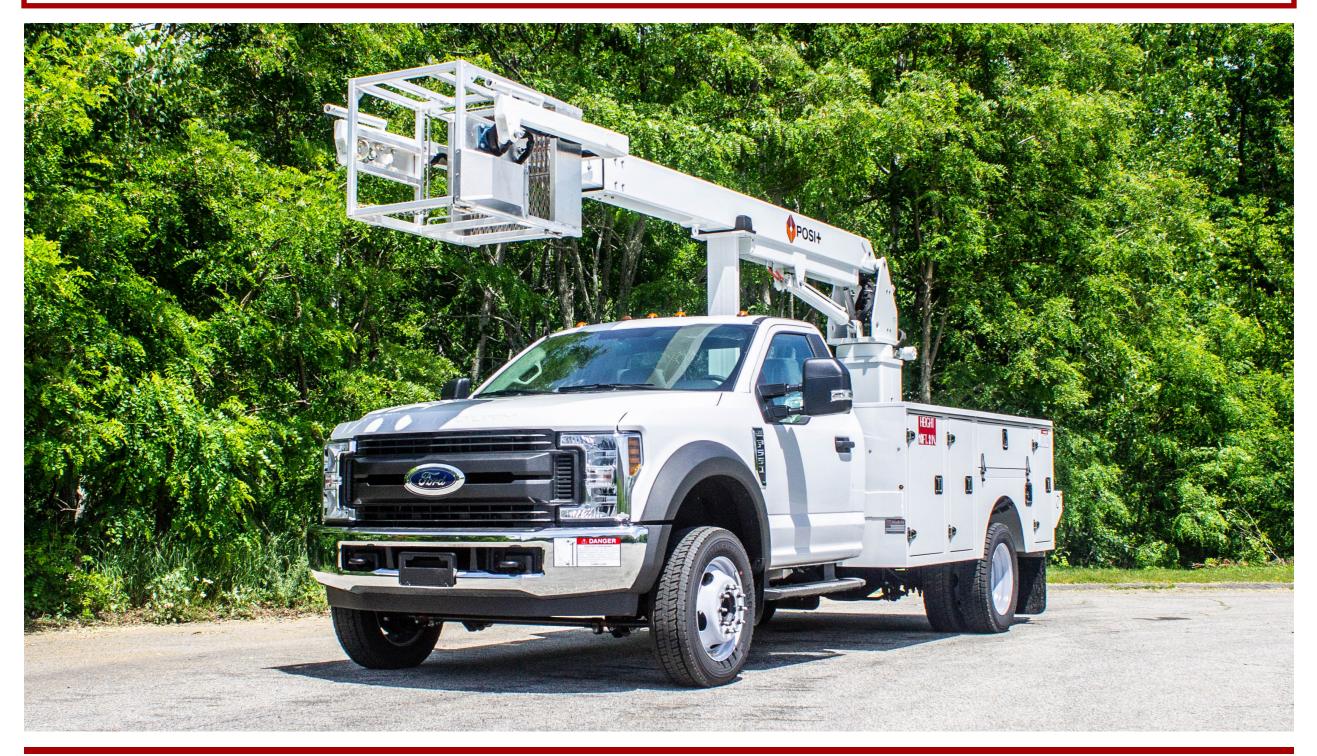

## **POSI-PLUS LINERUNNER 700 CABLE PLACER**

NON-CDL CONFIGURATION WITH 39' OF WORKING HEIGHT

\*Custom Truck One Source reserves the right to change the specification of any unit at any time without prior notice. This brochure is only a statement of general specifications on the date of this publication.

## **POSI-PLUS LINERUNNER 700 CABLE PLACER**

NON-CDL CONFIGURATION WITH 39' OF WORKING HEIGHT

## **EQUIPMENT SPECS**

WORKING HEIGHT: 39' WORKING SIDE REACH: 31' SIDE REACH: 29' PLATFORM SIZE: 29X29X42" PLATFORM CAPACITY: 300 LBS. SIDE-PULL CAPACITY: 300 LBS. CABLE DOWN LOAD CAPACITY: 100 LBS. BOOM LIFTING EYE CAPACITY: 1,500 LBS. TRAVEL HEIGHT:11' BOOM ARTICULATION: -20 - +80 DEGREES MINIMUM GVWR: 17,500 LBS. AVAILABLE ON MANY DIFFERENT CHASSIS MAKES, MODELS

## **STANDARD FEATURES**

ERGONOMIC WORK PLATFORM JOYSTICK CONTROLS STATE-OF-THE-ART ELECTROHYDRAULIC SYSTEM INCREASED DECK SPACE HIGH SIDE PULL CAPACITY CUSTOMIZED CONFIGURATIONS AND OPTIONS

\*Custom Truck One Source reserves the right to change the specification of any unit at any time without prior notice. This brochure is only a statement of general specifications on the date of this publication.