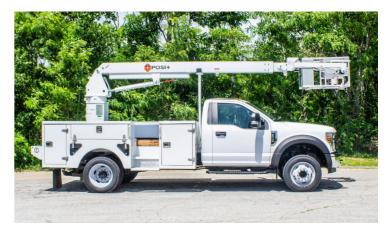

## **POSI-PLUS LINERUNNER 700 CABLE PLACER**

NON-CDL CONFIGURATION WITH 39' OF WORKING HEIGHT

\*Custom Truck One Source reserves the right to change the specification of any unit at any time without prior notice. This brochure is only a statement of general specifications on the date of this publication.

## **POSI-PLUS LINERUNNER 700 CABLE PLACER**

NON-CDL CONFIGURATION WITH 39' OF WORKING HEIGHT

## **EQUIPMENT SPECS**

WORKING HEIGHT: 39' WORKING SIDE REACH: 31' SIDE REACH: 29' PLATFORM SIZE: 29X29X42" PLATFORM CAPACITY: 300 LBS. SIDE-PULL CAPACITY: 300 LBS. CABLE DOWN LOAD CAPACITY: 100 LBS. BOOM LIFTING EYE CAPACITY: 1,500 LBS. TRAVEL HEIGHT:11' BOOM ARTICULATION: -20 - +80 DEGREES MINIMUM GVWR: 17,500 LBS. AVAILABLE ON MANY DIFFERENT CHASSIS MAKES, MODELS