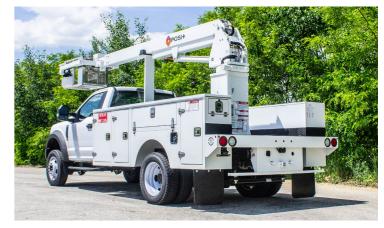

## **POSI-PLUS LINERUNNER 700 CABLE PLACER**

NON-CDL CONFIGURATION WITH 39' OF WORKING HEIGHT

\*Custom Truck One Source reserves the right to change the specification of any unit at any time without prior notice. This brochure is only a statement of general specifications on the date of this publication.

## **POSI-PLUS LINERUNNER 700 CABLE PLACER**

NON-CDL CONFIGURATION WITH 39' OF WORKING HEIGHT

## **EQUIPMENT SPECS**

WORKING HEIGHT: 39' WORKING SIDE REACH: 31' SIDE REACH: 29' PLATFORM SIZE: 29X29X42" PLATFORM CAPACITY: 300 LBS. SIDE-PULL CAPACITY: 300 LBS. CABLE DOWN LOAD CAPACITY: 100 LBS. BOOM LIFTING EYE CAPACITY: 1,500 LBS. TRAVEL HEIGHT:11' BOOM ARTICULATION: -20 - +80 DEGREES MINIMUM GVWR: 17,500 LBS. AVAILABLE ON MANY DIFFERENT CHASSIS MAKES, MODELS