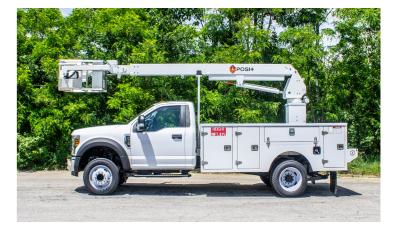

## **POSI-PLUS LINERUNNER 700 CABLE PLACER**

NON-CDL CONFIGURATION WITH 39' OF WORKING HEIGHT

\*Custom Truck One Source reserves the right to change the specification of any unit at any time without prior notice. This brochure is only a statement of general specifications on the date of this publication.

## **POSI-PLUS LINERUNNER 700 CABLE PLACER**

NON-CDL CONFIGURATION WITH 39' OF WORKING HEIGHT

## **EQUIPMENT SPECS**

WORKING HEIGHT: 39' WORKING SIDE REACH: 31' SIDE REACH: 29' PLATFORM SIZE: 29X29X42" PLATFORM CAPACITY: 300 LBS. SIDE-PULL CAPACITY: 300 LBS. CABLE DOWN LOAD CAPACITY: 100 LBS. BOOM LIFTING EYE CAPACITY: 1,500 LBS. TRAVEL HEIGHT:11' BOOM ARTICULATION: -20 - +80 DEGREES MINIMUM GVWR: 17,500 LBS. AVAILABLE ON MANY DIFFERENT CHASSIS MAKES, MODELS